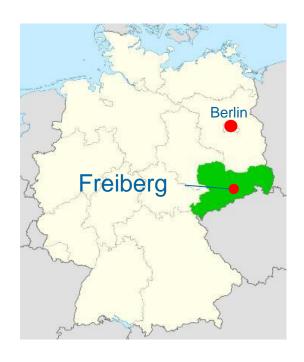

### **STUDY IN GERMANY – STUDY IN FREIBERG**

- Freiberg is only about 150km away from Prague.
- Freiberg is located between Dresden and Chemnitz in Saxony. The distance is about 40 km.