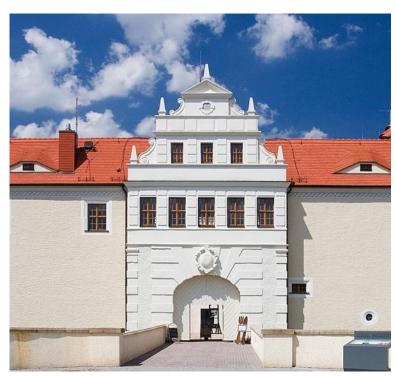

#### WHAT IS SPECIAL ABOUT STUDYING IN FREIBERG?

- TRADITION founded in 1765 the oldest metallurgical university in the world
- ABOUT 5.000 STUDENTS, more than 60 Bachelor-, Master- und Diploma courses
- NO STUDY FEES, NO RESTRICTION ON ADMISSION
- HIGH RESEARCH AND DEVELOPMENT
- CAMPUS UNIVERSITY short distances and close contact to professors
- UNIQUE terra mineralia most beautiful exhibiton of minerals and precious stones worldwide, Reiche Zeche – university's own exhibiton mine