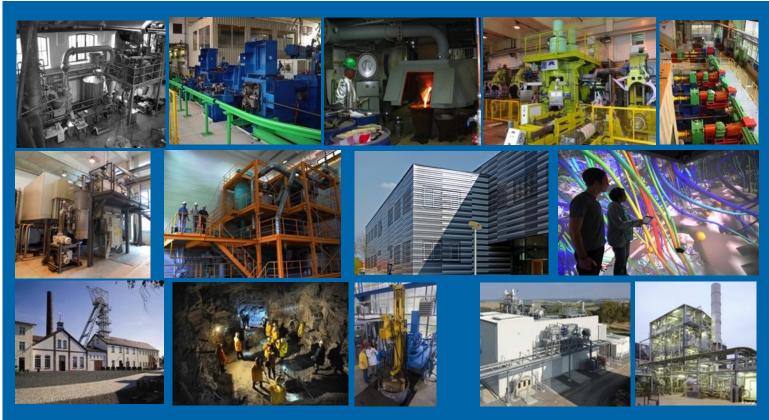

# **COME TO STUDY IN FREIBERG**







### **STUDY IN GERMANY – STUDY IN FREIBERG**



- Freiberg is only about 150km away from Prague.
- Freiberg is located between Dresden and Chemnitz in Saxony. The distance is about 40 km.



## PRACTICAL ORIENTED EDUCATION AT 6 FACULTIES

- 1. Faculty of Mathematics und Computer Science
- 2. Faculty of Chemstry und Physics
- 3. Faculty of Geosciences, Geoengineering and Mining
- 4. Faculty of Mechanical, Process and Energy Engineering
- 5. Faculty of Materials Science and Materials Technology
- 6. Faculty of Business Administration





# MODERN EQUIPMENT FOR EDUCATION AND RESEARCH





#### WHAT IS SPECIAL ABOUT STUDYING IN FREIBERG?

- TRADITION founded in 1765 the oldest metallurgical university in the world
- ABOUT 5.000 STUDENTS, more than 60 Bachelor-, Master- und Diploma courses
- NO STUDY FEES, NO RESTRICTION ON ADMISSION
- HIGH RESEARCH AND DEVELOPMENT
- CAMPUS UNIVERSITY short distances and close contact to professors
- UNIQUE terra mineralia most beautiful exhibiton of minerals and precious stones worldwide, Reiche Zeche – university's own exhibiton mine

# TERRA MINERALIA







# **EXHIBITON MINE, REICHE ZECHE"**





## **INFORMATION SERVICES – UNIVERSITY TO DISCOVER**

- Open Day: January and May 2018
- University for pupils
- Laboratory week for pupils
- Girls' Day: 26 April 2018
- ...

- General study counselling
- Study related counselling





####